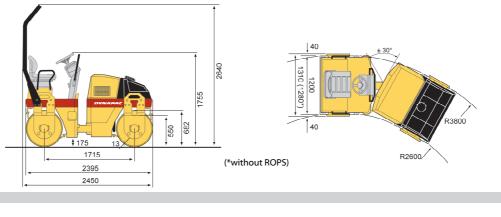

## **Technical data**

| 2710              |
|-------------------|
| 2600              |
| 1260/1340         |
|                   |
| 0 - 10            |
| ±10               |
| 45                |
|                   |
| 10,5/11,2         |
| 0,5               |
| 58                |
| 27                |
| 160               |
|                   |
| Deutz F2L 2011    |
| Air cooled Diesel |
| 23 (29)           |
| 50                |
|                   |