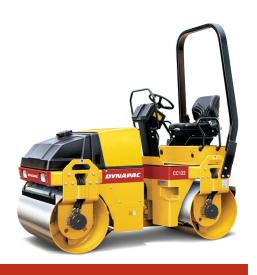

## CC122 **Tandem Asphalt Roller**



## **Technical data**



| 2710              |
|-------------------|
| 2600              |
| 1260/1340         |
|                   |
| 0 - 10            |
| ±10               |
| 45                |
|                   |
| 10,5/11,2         |
| 0,5               |
| 58                |
| 27                |
| 160               |
|                   |
| Deutz F2L 2011    |
| Air cooled Diesel |
| 23 (29)           |
| 50                |
|                   |

## Hydraulic system

Masses (kg)

Driving

Vibration Steering Service brake Parking/Emergency brake Axial piston pump with variable displacement and servo. 2 radial piston motors with constant displacement. Gear pump/motors with constant displacement. Gear pump with constant displacement. Hydrostatic in forward and reverse lever.